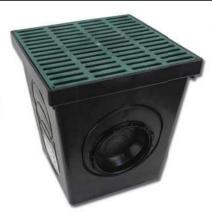

## PO Inc.

9"x9" Catch Basins
PDB-9KIT (Black Grate)
PDB-9KITG (Green Grate)
(includes box, grate, 2 seals & screws)

12"x12" Catch Basins
PDB-12KIT (Black Grate)
PDB-12KITG (Green Grate)
(includes box, grate, 2 seals & screws)

9"x9" Catch Basin Grates PDB-9G-BK (Black Plastic) PDB-9G-GN (Green Plastic) PDB-9GM (Cast Iron)

12"x12" Catch Basin Grates PDB-12G-BK (Black Plastic) PDB-12G-GN (Green Plastic) PDB-12GM (Cast Iron)

**12"x12" Atrium Grates**PDB-12AG-BK (Black Plastic)
PDB-12AG-GN (Green Plastic)