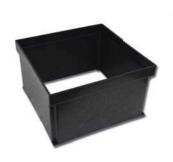

**12"x12" Riser** PDB-12R

4" Drainage Box Seal & Nut 3001-SN (accepts 2", 3", 4" and corrugated pipe)

**6" Drainage Box Seal & Nut** 3001-6 (accepts 6" and corrugated pipe)