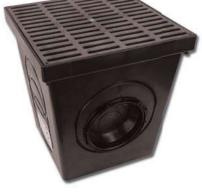

## PO Inc.

9"x9" Catch Basins
PDB-9KIT (Black Grate)
PDB-9KITG (Green Grate)
(includes box, grate, 2 seals & screws)

12"x12" Catch Basins
PDB-12KIT (Black Grate)
PDB-12KITG (Green Grate)
(includes box, grate, 2 seals & screws)

9"x9" Catch Basin Grates PDB-9G-BK (Black Plastic) PDB-9G-GN (Green Plastic) PDB-9GM (Cast Iron)

12"x12" Catch Basin Grates PDB-12G-BK (Black Plastic) PDB-12G-GN (Green Plastic) PDB-12GM (Cast Iron)

**12"x12" Atrium Grates**PDB-12AG-BK (Black Plastic)
PDB-12AG-GN (Green Plastic)