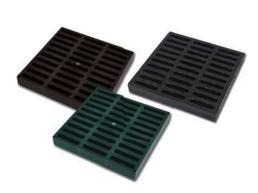

9"x9" Catch Basin Grates PDB-9G-BK (Black Plastic) PDB-9G-GN (Green Plastic) PDB-9GM (Cast Iron)

12"x12" Catch Basin Grates PDB-12G-BK (Black Plastic) PDB-12G-GN (Green Plastic) PDB-12GM (Cast Iron)

**12"x12" Atrium Grates**PDB-12AG-BK (Black Plastic)
PDB-12AG-GN (Green Plastic)