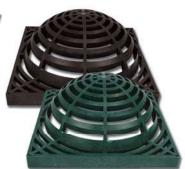

9"x9" Catch Basin Grates PDB-9G-BK (Black Plastic) PDB-9G-GN (Green Plastic) PDB-9GM (Cast Iron)

12"x12" Catch Basin Grates PDB-12G-BK (Black Plastic) PDB-12G-GN (Green Plastic) PDB-12GM (Cast Iron)

**12"x12" Atrium Grates**PDB-12AG-BK (Black Plastic)
PDB-12AG-GN (Green Plastic)