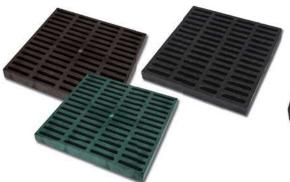

9"x9" Catch Basin Grates PDB-9G-BK (Black Plastic) PDB-9G-GN (Green Plastic) PDB-9GM (Cast Iron)

12"x12" Catch Basin Grates PDB-12G-BK (Black Plastic) PDB-12G-GN (Green Plastic) PDB-12GM (Cast Iron)

**12"x12" Atrium Grates**PDB-12AG-BK (Black Plastic)
PDB-12AG-GN (Green Plastic)