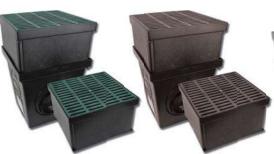

## PO Inc.

9"x9" Catch Basins
PDB-9KIT (Black Grate)
PDB-9KITG (Green Grate)
(includes box, grate, 2 seals & screws)

12"x12" Catch Basins
PDB-12KIT (Black Grate)
PDB-12KITG (Green Grate)
(includes box, grate, 2 seals & screws)