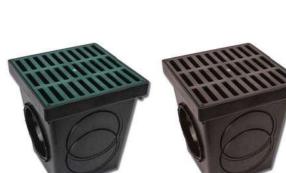

## PO Inc.

9"x9" Catch Basins
PDB-9KIT (Black Grate)
PDB-9KITG (Green Grate)
(includes box, grate, 2 seals & screws)

12"x12" Catch Basins
PDB-12KIT (Black Grate)
PDB-12KITG (Green Grate)
(includes box, grate, 2 seals & screws)

9"x9" Catch Basin Grates PDB-9G-BK (Black Plastic) PDB-9G-GN (Green Plastic) PDB-9GM (Cast Iron)

12"x12" Catch Basin Grates PDB-12G-BK (Black Plastic) PDB-12G-GN (Green Plastic) PDB-12GM (Cast Iron)

**12"x12" Atrium Grates**PDB-12AG-BK (Black Plastic)
PDB-12AG-GN (Green Plastic)