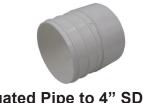

## **3" & 4" CORRUGATED PIPE CONNECTORS**

3" Corrugated Pipe to 4" SDR 35 Socket 4" Corrugated Pipe to 4" SDR 35 Socket PL-90860-A43

PL-90860-V44