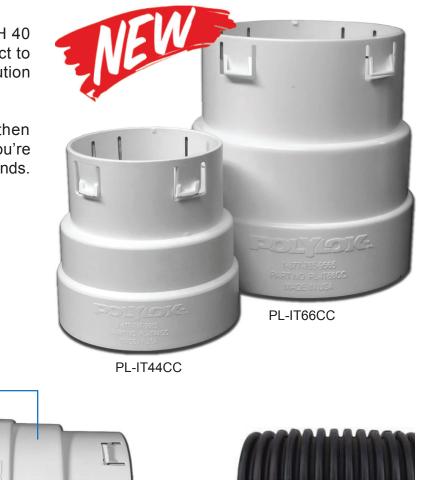

## 4" & 6" Corrugated Pipe Adapters

Do you have a problem where you have SCH 40 or SDR 35 PVC pipe that you need to connect to corrugated pipe? If so, we have the best solution for you!

Attach one end to the corrugated pipe, and then attach your PVC pipe to the other end, and you're done! No tools needed other than your own hands.

## PART NUMBERS:

- PL-IT44CC (Fits 4" corrugated pipe to 4" SCH 40 or SDR 35 pipe)
- PL-IT66CC

SDR 35 Pipe

SCH 40 Pipe

(Fits 6" corrugated pipe to 6" SCH 40 or SDR 35 pipe)

**Corrugated Pipe** 

**Polylok Corrugated Pipe Adapter** 